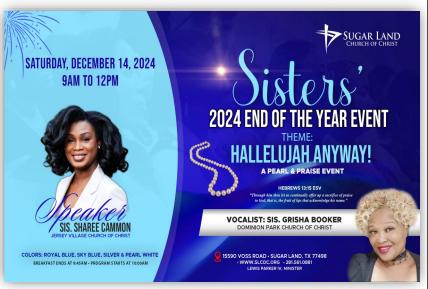

### SATURDAY, DEC 14TH @ 9 AM • SISTERS' END OF THE YEAR EVENT

Ladies, please make plans to attend the Sister's End of the Year Event on Saturday, December 14th @ 9 AM. We are looking forward to a wonderful time in the Lord! Please wear colors: Royal Blue, Sky Blue, Silver, and or Pearl White. A sign-up sheet is available in the fover.